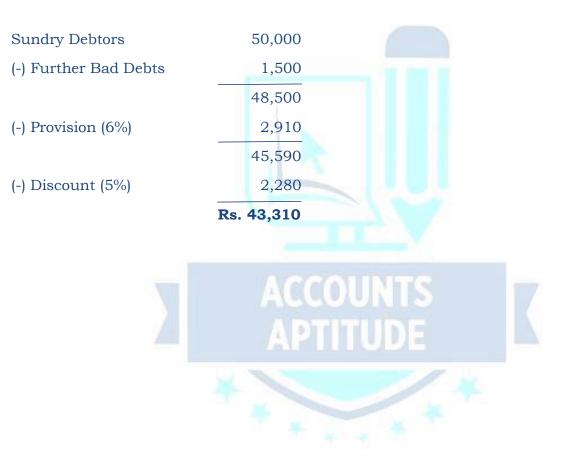

| 23,100 | (Rs.)                                                           |
|--------|-----------------------------------------------------------------|
| 23,100 |                                                                 |
|        |                                                                 |
| 1,155  | 24,255                                                          |
|        | 10,000                                                          |
|        | 1,000                                                           |
| 20,000 |                                                                 |
| 1,000  | 19,000                                                          |
|        | 20,000                                                          |
|        | 40,000                                                          |
| 50,000 |                                                                 |
| 1,500  |                                                                 |
| 48,500 |                                                                 |
| 2,910  |                                                                 |
| 45,590 |                                                                 |
| 2,280  | 43,310                                                          |
|        |                                                                 |
|        | 1,57,565                                                        |
|        |                                                                 |
|        | 20,000<br>1,000<br>50,000<br>1,500<br>48,500<br>2,910<br>45,590 |

Working Note: