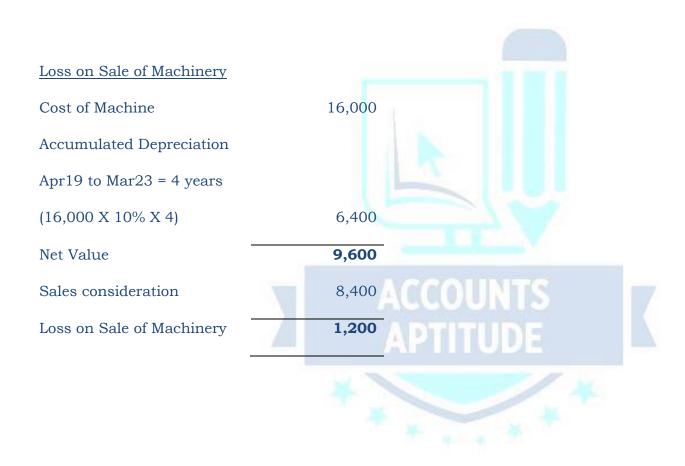

## Machinery Disposal A/c

| Date       | Particulars                 | LF | Debit<br>Amount | Date       | Particulars                                    | LF | Credit<br>Amount |
|------------|-----------------------------|----|-----------------|------------|------------------------------------------------|----|------------------|
| 01-04-2023 | To Machinery A/c (Refer WN) |    | 16,000          | 01-04-2023 | By Provision for Depreciation A/c (Refer WN)   |    | 6,400            |
|            |                             |    |                 | 01-04-2023 | By Bank A/c                                    |    | 8,400            |
|            |                             |    |                 | 01-04-2023 | By Loss on sale of<br>Machinery A/c (Refer WN) |    | 1,200            |
|            |                             |    | 16,000          |            |                                                |    | 16,000           |
|            |                             |    |                 |            |                                                |    |                  |

## **Working Notes**