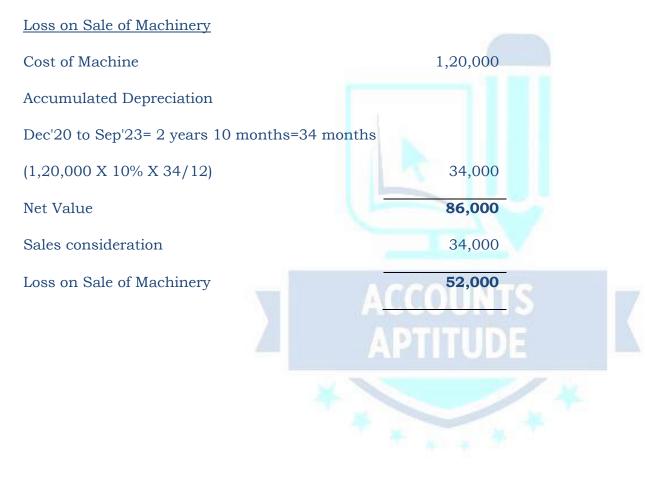

|                                       |    | 5,44,000         |
|            |                                |    |                 | and the second sec |                                       |    |                  |



| XI Accountancy<br>T.S.Grewal<br>2024 Edition | Depreciation<br>Practical Problems - 15 | AccountsAptitude.com | ACCOUNTS & |
|----------------------------------------------|-----------------------------------------|----------------------|------------|
|----------------------------------------------|-----------------------------------------|----------------------|------------|

#### **Working Notes**