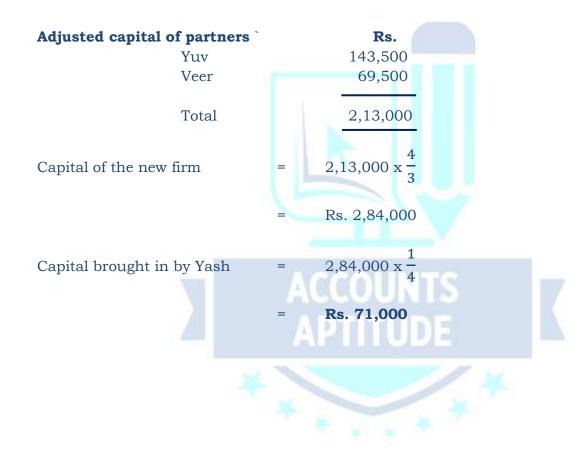

| Yuv     | Veer   | Yash   |
|                | (Rs.)   | (Rs.)  | (Rs.)  |                             | (Rs.)   | (Rs.)  | (Rs.)  |
| To Balance c/d | 143,500 | 69,500 | 71,000 | By Balance b/d              | 79,000  | 48,000 | -      |
|                |         |        |        | By General Reserve A/c      | 60,000  | 20,000 | -      |
|                |         | *      |        | By Premium for Goodwill A/c | 3,000   | 1,000  | -      |
|                |         |        |        | By Revaluation A/c          | 1,500   | 500    | -      |
|                |         |        | * *    | By Cash A/c / Bank A/c      | -       | -      | 71,000 |
| Total          | 143,500 | 69,500 | 71,000 | Total                       | 143,500 | 69,500 | 71,000 |





## Working Notes: