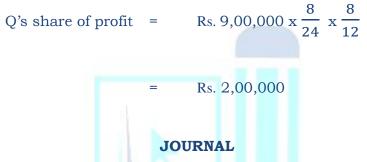

## Calculation of Q's share in the profits of the firm:

| Date       | Particulars                               | L.F. | Debit (Rs.) | Credit (Rs.) |
|------------|-------------------------------------------|------|-------------|--------------|
| 30-11-2021 | Profit & Loss Suspense A/c Dr.            |      | 2,00,000    |              |
|            | To Q's Capital A/c                        |      |             | 2,00,000     |
|            | (Being Q's share of profit transferred to |      |             |              |
|            | his capital account)                      |      |             |              |