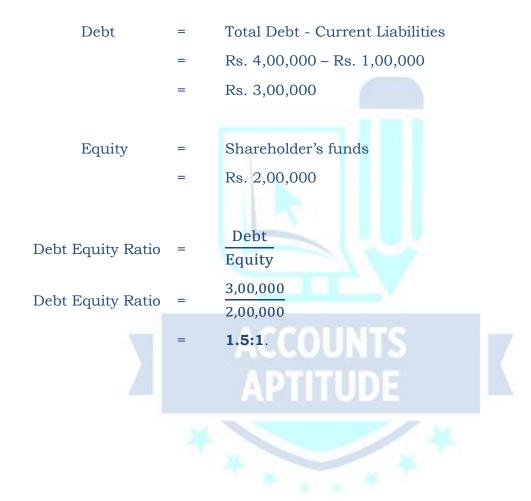

|
| <b>Quick Assets</b>                | _   | 2.1                              |
| Current Liabilities                | _   | 2:1                              |
| Quick Assets (QA)                  | =   | 2 x Current Liabilities (CL)     |
| Inventory                          | =   | CA- QA                           |
| 48,000                             | =   | 3.5 x CL - 2 x CL                |
| 48,000                             | = 💥 | 1.5 x CL                         |
| Current Liabilities (CL)           | =   | Rs. 32,000                       |
| Current Assets (CA)                | =   | 3.5 x 32,000                     |
|                                    | =   | Rs. 1,12,000                     |



Session 2022-23 Main Zone-4, Set-1

Q-33\*



(ii)