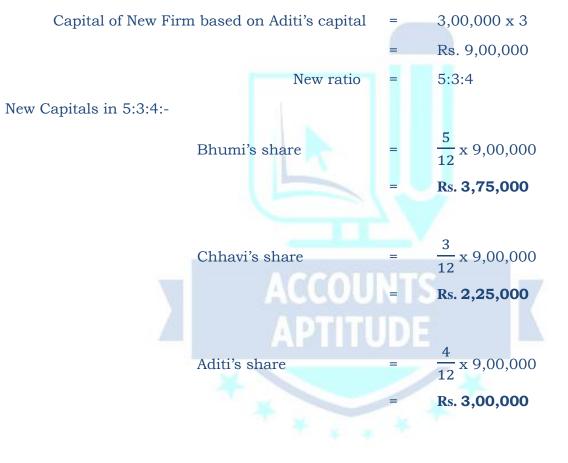

## PARTNERS' CAPITAL ACCOUNTS

| Dr.            | PARTNERS' CAPITAL ACCOUNTS C |          |          |                             |          | Cr.      |          |
|----------------|------------------------------|----------|----------|-----------------------------|----------|----------|----------|
| Particulars    | Bhumi Chavi                  |          | Aditi    | Particulars                 | Bhumi    | Chavi    | Aditi    |
| i ai ticulai 5 | (Rs.)                        | (Rs.)    | (Rs.)    |                             | (Rs.)    | (Rs.)    | (Rs.)    |
| To Balance c/d | 4,45,000                     | 4,15,000 | 3,00,000 | By Balance b/d              | 3,20,000 | 3,40,000 | -        |
|                |                              |          | Α        | By Cash A/c                 |          |          | 3,00,000 |
|                |                              |          |          | By Revaluation A/c (Profit) | 50,000   | 30,000   | -        |
|                |                              |          |          | By General Reserve A/c      | 50,000   | 30,000   | -        |
|                |                              |          |          | By Premium for Goodwill A/c | 25,000   | 15,000   | -        |
| Total          | 4,45,000                     | 4,15,000 | 3,00,000 | Total                       | 4,45,000 | 4,15,000 | 3,00,000 |
| To Current A/c | 70,000                       | 1,90,000 | -        | By Balance b/d              | 4,45,000 | 4,15,000 | 3,00,000 |
| To Balance c/d | 3,75,000                     | 2,25,000 | 3,00,000 |                             |          |          |          |
| Total          | 4,45,000                     | 4,15,000 | 3,00,000 | Total                       | 4,45,000 | 4,15,000 | 3,00,000 |

## Working notes:

Calculation of New Capitals: