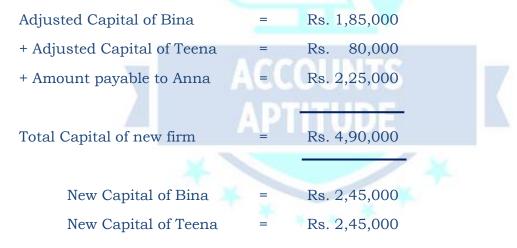

## **PARTNERS' CAPITAL ACCOUNTS**

Dr. Cr. Bina Teena Anna Anna Bina Teena **Particulars** Particulars (**Rs.**) (**Rs.**) (**Rs**.) (**Rs.**) (Rs.) (Rs.) To Revaluation A/c (Loss) 5,000 3,000 2,000 By Balance b/d 2,00,000 2,00,000 1,00,000 To Anna's Capital A/c 12,000 18,000 By Bina's Capital A/c 12,000 \_ To Balance c/d 2,25,000 1,85,000 80,000 By Teena's Capital A/c 18,000 2,30,000 2,00,000 1,00,000 2,30,000 2,00,000 1,00,000 Total Total To Cash A/c/ Bank A/c 2,25,000 2,45,000 2,45,000 By Balance b/d 2,25,000 1,85,000 80,000 To Balance c/d By Cash A/c/Bank A/c60,000 1,65,000 -Total 2,25,000 2,45,000 2,45,000 Total 2,25,000 2,45,000 2,45,000