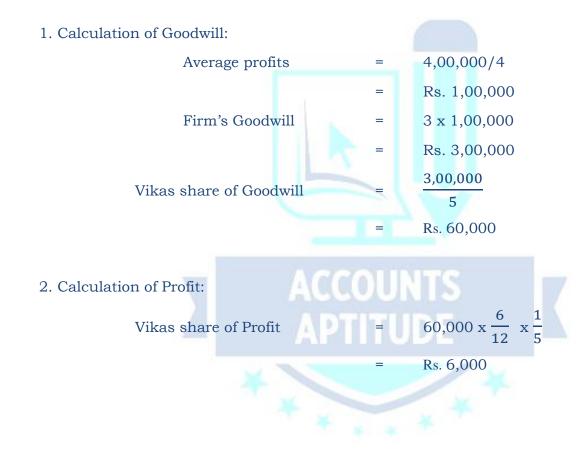

t (Rs.) |
|--------------------------|--------------|--------------------------------|--------------|
| To Drawings A/c          | 20,000       | By Balance b/d                 | 80,000       |
| To Vikas's Executors A/c | 1,50,800     | By General Reserve A/c         | 20,000       |
|                          |              | By Prakash's Capital A/c (G/W) | 30,000       |
|                          |              | By Aakash's Capital A/c (G/W)  | 30,000       |
|                          |              | By Interest on Capital A/c     | 4,800        |
|                          |              | By P& L Suspense A/c           | 6,000        |
| То                       | tal 1,70,800 | Total                          | 1,70,800     |



Working notes.... Contd.



## **Working Notes:**