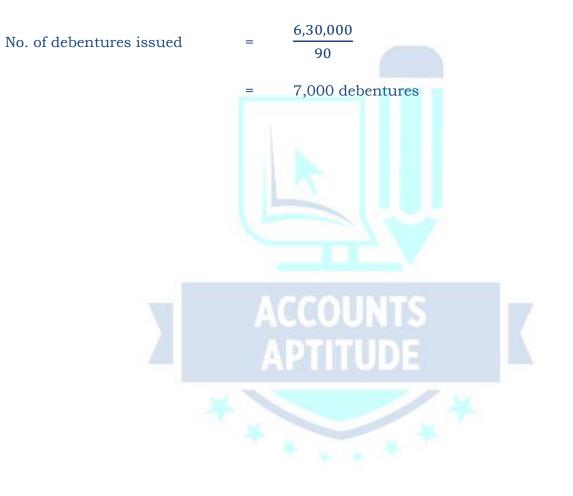

| consideration)                                       |     |      |             |              |
| 01-04-2021 | Pranjal Ltd.                                         | Dr. |      | 6,30,000    |              |
|            | Discount on issue of debentures A/c                  |     |      | 70,000      |              |
|            | To 10% Debentures A/c                                |     |      |             | 7,00,000     |
|            | (Balance amount of purchase consideration settled    |     |      |             |              |
|            | through issue of 7,000, 10% debentures at a          |     |      |             |              |
|            | discount of 10%)                                     |     |      |             |              |



**Working Notes:**