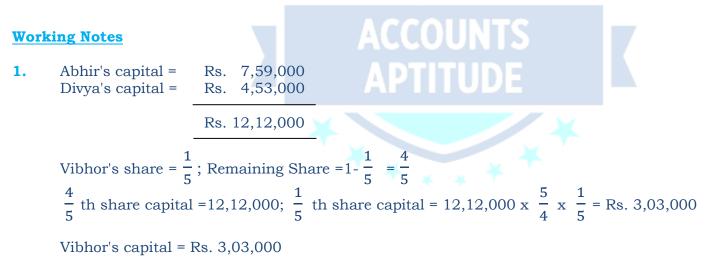

dent Fund |          | 1,00,000  | Investment                                |                      | 4,40,000  |
| Partners Capital A/c      |          |           |                                           |                      |           |
| Abhir                     | 7,59,000 | -         | Cash at Bank                              |                      | 5,27,000  |
| Divya                     | 4,53,000 |           |                                           |                      |           |
| Vibhor                    | 3,03,000 | 15,15,000 |                                           |                      |           |
|                           | Total    | 18,47,000 |                                           | Total                | 18,47,000 |

# as on 1st April, 2017



| Click on the logo to visit the vebsite | Session: 2017-18<br>Comp | Q-17* | Click on logo to visit our<br>Channel |  |
|----------------------------------------|--------------------------|-------|---------------------------------------|--|
|                                        |                          |       |                                       |  |

2.

### **Bank Account**

| Debit                   |                 |                |                 |
|-------------------------|-----------------|----------------|-----------------|
| Particulars             | Amount<br>(Rs.) | Particulars    | Amount<br>(Rs.) |
| To Balance b/d          | 1,40,000        | By Balance c/d | 5,27,000        |
| To Premium for Goodwill | 80,000          |                |                 |
| T